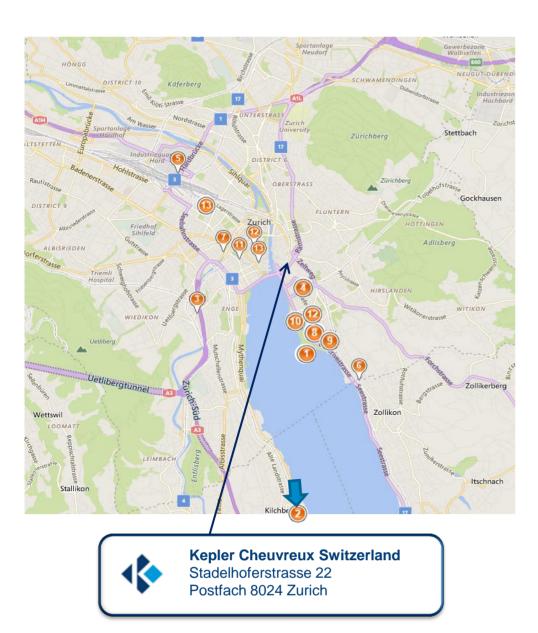

rs in Lugano**





- Banca del Ceresio S.A.
  Via Pretorio 13, 6900
  Lugano Ticino, Switzerland
- Banca Popolare di Sondrio (SUISSE) Via Maggio 1, 6900 Lugano Ticino, Switzerland
- Cornèr Banca S.A.
  Via Canova 16, 6900
  Lugano Ticino, Switzerland
- Banca del Sempione
  Via Pietro Peri, 6900 Lugano
  Ticino. Switzerland
- Finpartner Financial
  Services SA
  Via Greina 2, 6900 Lugano
  Ticino, Switzerland
- One Investments
  Via Guisan 6, 6900 Paradiso
  Ticino, Switzerland
- Crossinvest SA
  Corso Elvezia 33, 6900
  Lugano Ticino, Switzerland
- GAM Investment
  Management Lugano S.A.
  Via Guglielmo Marconi 1,
  6900 Lugano Ticino,
  Switzerland
- Banque SYZ,
  Riva Paradiso 2, 6900 Lugano
  Switzerland
- BSI S.A.
  Via Peri, 6900 Lugano,
  Switzerland



# **Investors in Zurich**





- Bank J. Safra Sarasin AG
  General Guisan -Quai 26 Zurich
- Cevian CapitalChurerstrasse 42 8808 Freienstein
- **Credit Suisse Asset Management** Kalandergasse 4, Zurich
- Crossinvest SA Talackerstrasse 44, Zurich
- Deutsche Bank
  Hardstrasse 201, Zurich
- European Value Partner AG Dufourstrasse 5, 8702 Zollikon
- Bank Julius Bär
  Morgartenstrasse 1, Zurich
- LGT Bank (Schweiz)
  Glärnischerstrasse 36, Zurich
- Mirabaud Claridenstrasse 26, Zurich
- Pictet Asset Management Freigutstrasse 12, Zurich
- UBS Asset Management Stockerstrasse 64, Zurich
- UBS AG (Wealth Management)
  Nüschelerstrasse 9, Zurich
- Zürcher Kantonalbank (AM)
  Hardstrasse 201, Zurich



# ASIA & Australia







# **CIMB & Kepler Cheuvreux**

- In October 2015, CIMB and Kepler Cheuvreux signed a cooperation agree