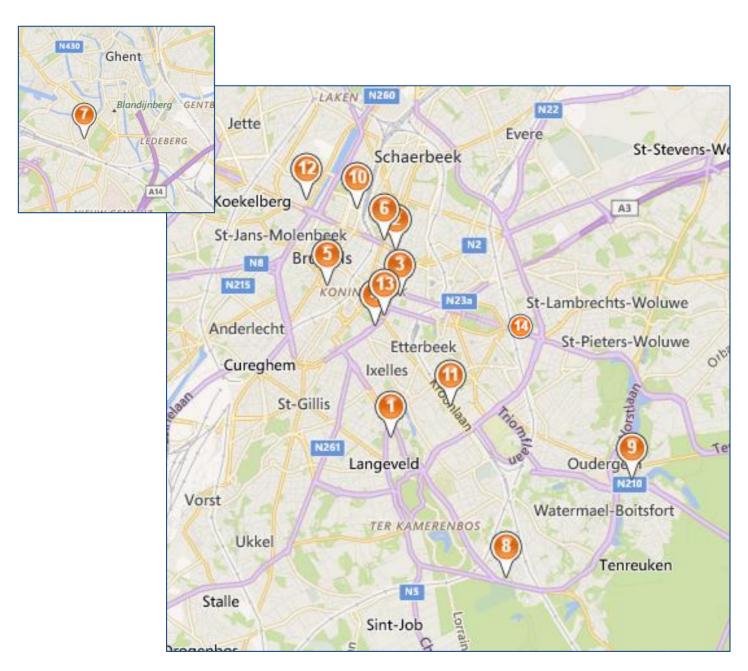

# **Investors in Brussels**

Banque Nagelmackers Avenue de l'Astronomie 23 1210 Saint-Josse-ten-

Noode, Belaium Banque Degroof Petercam

Rue de l'Industrie 44, 1040 Brussels, Belgium

Deutsche Bank Private Banking (Brussels) Avenue Marnix 17, 1000 Brussels, Belgium

Fédérale Assurance Rue de l'Étuve 12, 1000 Brussels, Belgium

P&V Verzekeringen C.V.B.A. Rue Royale 151, 1210 Saint-Josse-ten-Noode, Belgium

Société Générale Private Banking (Belgium) Kortriiksesteenweg 302. 9000 Ghent, Belgium

CA Indosuez Wealth (Europe) (Belgium) Chaussée de la Hulpe 120. 1000 Brussels, Belgium

Puilaetco Dewaay Private Bankers S.A. Avenue Herrmann-Debroux 46. 1160 Auderahem. Belgium

**BNP Paribas Investment** Partners Belgium S.A. Rue du Progrès 55, 1210 Saint-Josse-ten-Noode, Belgium

CapitalatWork - Fover Group (Belgium) Avenue de la Couronne 153. 1050 Ixelles, Belgium

Havenlaan 2, 1080 Sint-Jans-Molenbeek, Belgium

Candriam Belgium S.A. Avenue des Arts 58, 1000 Brussels, Belgium

Delen Private Bank 72 Avenue de Tervueren 1040 Etterbeek Belaiaue