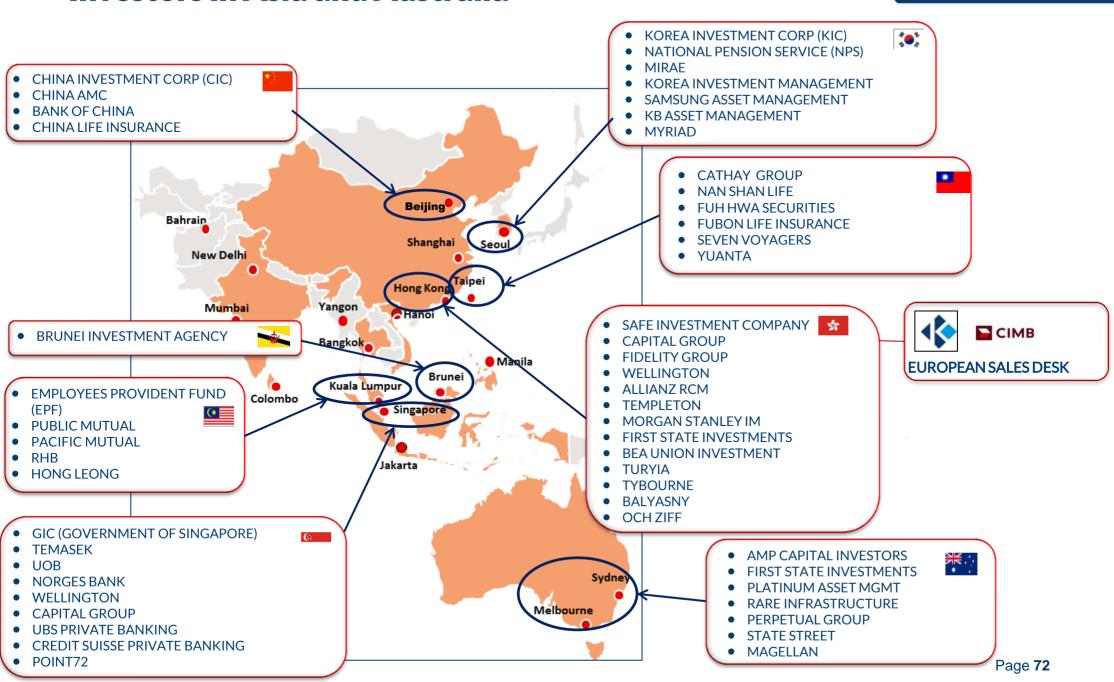

rengths in regional research and execution.
- This will include the creation of three joint teams in key markets:
  - 1. In Asia, Kepler Cheuvreux experts have taken up positions in CIMB's office in Hong Kong to market European equities to Asian clients.
  - 2. In the UK, access to Asian equities will be provided through CIMB sales personnel as well as sales traders out of CIMB's and Kepler Cheuvreux's respective London offices.
  - 3. In Continental Europe, the creation of a new desk in Kepler Cheuvreux's Paris office will connect continental European clients with the Asian market.
- Related areas of cooperation are being tested, particularly in the fields of Equity Capital Markets, Mergers & Acquisitions, Private Banking and Structured Products.



# **Investors in Asia and Australia**





# **Choosing the Best Destinations**

- Difficult to combine South East Asia (e.g. Singapore / HK / KL) and North Asia (HK / Seoul / Beijing or Taiwan) as that would take at least 10 days.
- Kepler Cheuvreux and CIMB will test the interest of the biggest investors to advise on the best geographic allocation of time.



Valentine FROMENTIN

- Note that CIMB does not cover Japan.
- Roadshows in Australia can be considered on a case-by-case basis but are difficult to combine with the rest of Asia due to time constraints. Focus on Basic Materials and Utilities.
- Indian investors are beginning to look at Europe, but on a very small scale.



Anne LACARRIERE

We welcome opportunities

to organise investor meetings as an aside

when management have availability during business trips in Asia