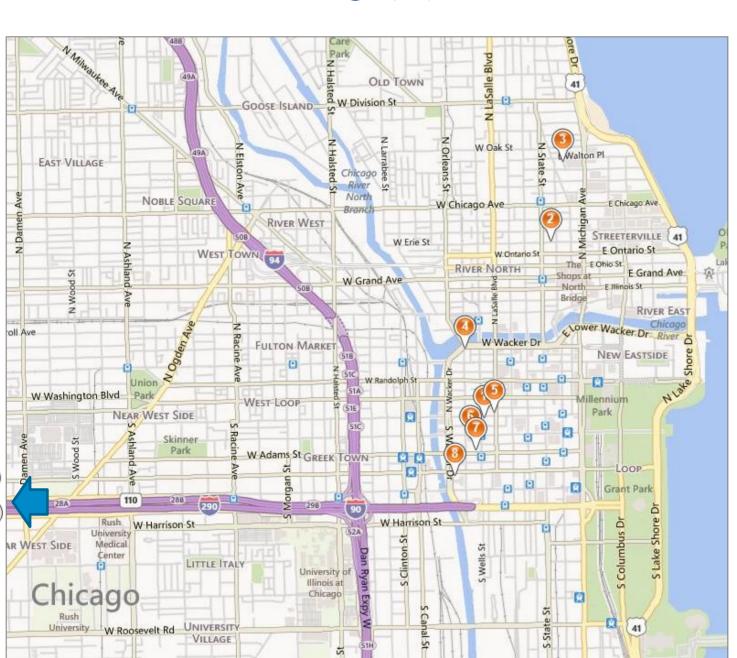

## Investors in Chicago (IL)

Sheffield Asset
Management, LLC
900 N Michigan Ave,
Chicago, IL 60611

Institutional Capital, LLC 225 W Wacker Dr, Chicago, IL 60606

Harris Associates, L.P. 2 N LaSalle St, Chicago, IL 60602

Columbia Wanger Asset
Management, LLC
227 W Monroe St, Chicago,
IL 60606

William Blair & Co., LLC 222 W Adams St, Chicago, IL 60606

Perkins Investment
Management, LLC
311 S Wacker Dr, Chicago,
IL 60606

Calamos Investment Trust
- Calamos Dividend
Growth Fund
2020 Calamos Ct,
Naperville, IL 60563