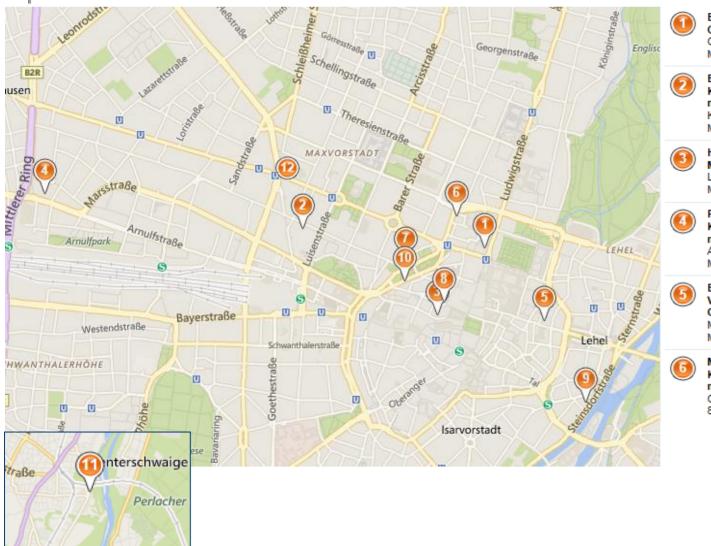

## ... The tour can continue in Munich ... (2/6)

B. Metzler seel. Sohn & Co. KGaA
Odeonsplatz 2, 80539
Munich, Germany

BayernInvest
Kapitalverwaltungsgesellschaft
mbH
Karlstraße 35, 80333
Munich, Germany

Hauck & Aufhäuser Asset
Management GmbH
Löwengrube 18, 80333
Munich Germany

Pioneer Investments
Kapitalanlagegesellschaft
mbH (Germany)
Arnulfstraße 124, 80636
Munich, Germany

Eyb & Wallwitz
Vermögensmanagement
GmbH
Maximilianstraße 23, 80539
Munich, Germany

MEAG MUNICH ERGO
Kapitalanlagegesellschaft
mbH

Oskar-von-Miller-Ring 18, 80333 Munich, Germany

Lebensversicherung von 1871 a. G. München Maximiliansplatz 5, 80333 Munich. Germany

WM Vermögens-Management GmbH Promenadeplatz, 80333 Munich, Germany

Huber, Reuss & Kollegen Vermögensverwaltung GmbH Steinsdorfstraße 13, 80538 Munich, Germany

MFI Asset Management
GmbH
Maximiliansplatz 22, 80333
Munich, Germany

DJE Kapital AG
Pullacher Straße 24, 82049
Pullach im Isartal, Germany

State Street Global Advisors GmbH Brienner Straße 59, 80333 Munich, Germany

Distance to the airport about 30 minutes drive