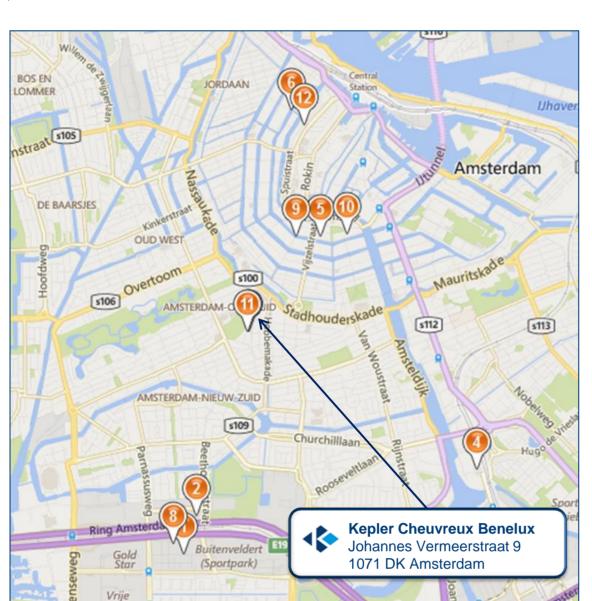

## **Our Amsterdam office!**

**Kepler Cheuvreux** is delighted to present you its office in Amsterdam.

Located at: Johannes Vermeerstraat 9
1071 DK Amsterdam

Kartini KASKANDAR

#### How can our Amsterdam team help you?

- ✓ Tailor-made roadshow program to meet the most important Dutch institutional players on the Dutch market
- ✓ Dedicated Sales & SmartConnect team that organise high quality 2 or 3 days roadshows & field trip in the Benelux.
- ✓ Innovative ECM partnership with Rabobank, together we will be the number 1 equity house in the Benelux