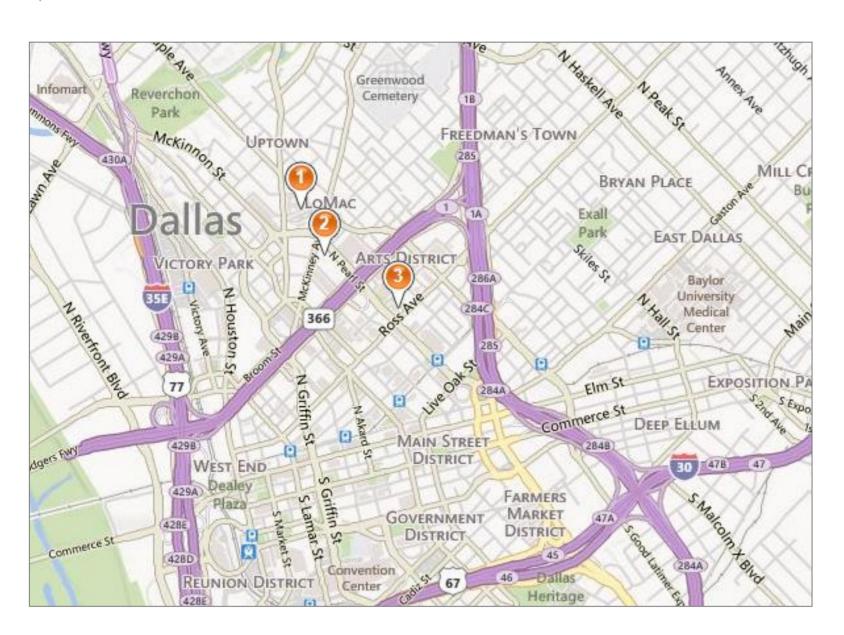

## **Investors in Dallas (TX)**

Carlson Capital, L.P. 2100 McKinney Ave, Dallas, TX 75201