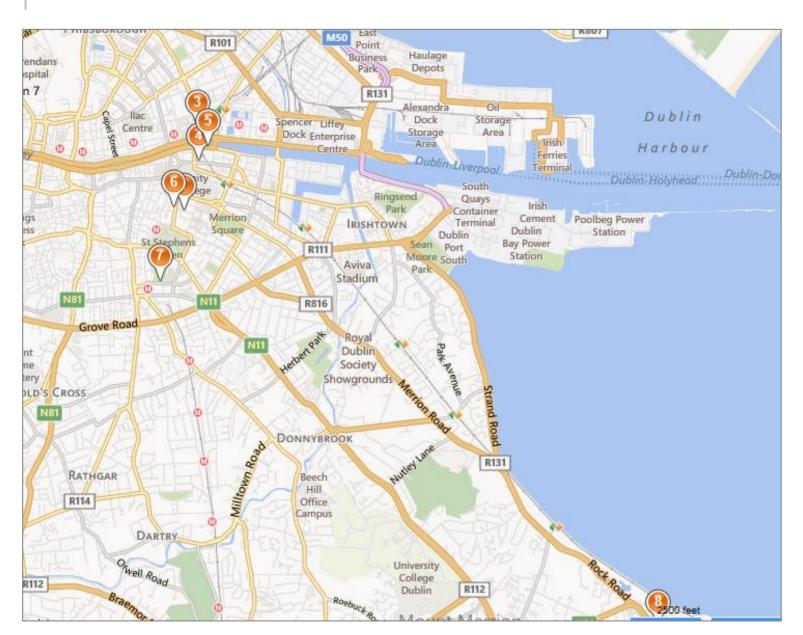

## **Investors in Dublin**

Fideuram Asset
Management (Ireland),
LTD
Townsend Street, Dublin,
County Dublin, Ireland

Pioneer Investment
Management, LTD
(Ireland)
1 Georges Quay, Dublin,
County Dublin, Ireland

J&E Davy (Investment Management) 49 Dawson Street, Dublin, County Dublin, Ireland

State Street Global
Advisors Ireland, LTD
Hatch Street Upper, Dublin,
County Dublin, Ireland

Zurich Life Assurance PLC
 Frascati Road, Blackrock,
 County Dublin, Ireland