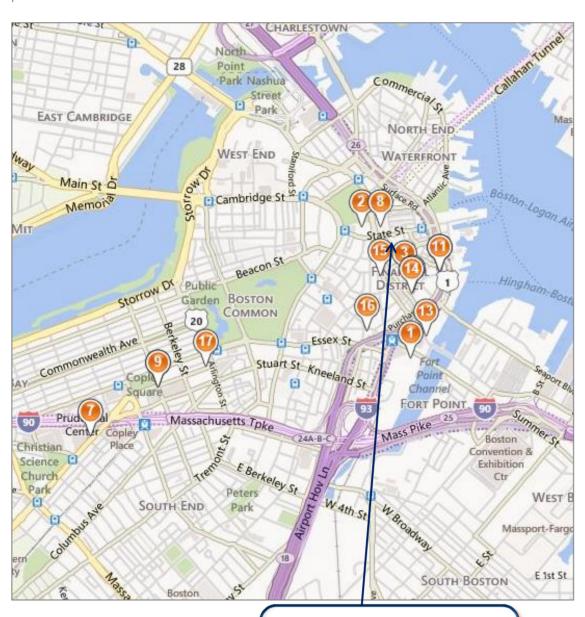

## Investors in Boston (MA)

Columbia Management Investment Advisers, LLC 225 Franklin St, Boston, MA 02110

Batterymarch Financial Management, Inc. 200 Clarendon St, Boston, MA 02116

Eaton Vance Management, Inc. 2 International PI, Boston, MA 02110

Highfields Capital
Management, L.P.
200 Clarendon St, Boston,
MA 02116

MFS Investment
Management
111 Huntington Ave, Boston,
MA 02116

Pioneer Investment
Management, Inc.
60 State St, Boston, MA
02109

Copper Rock Capital
Partners, LLC
200 Clarendon St, Boston,
MA 02116

Polaris Capital
Management, LLC
121 High St, Boston, MA
02110

Liberty Square Asset
Management, L.P.
24 Federal St, Boston, MA
02110

Northern Cross, LLC 125 Summer St, Boston, MA 02110

The Baupost Group, LLC 10 St James Ave, Boston, MA 02116